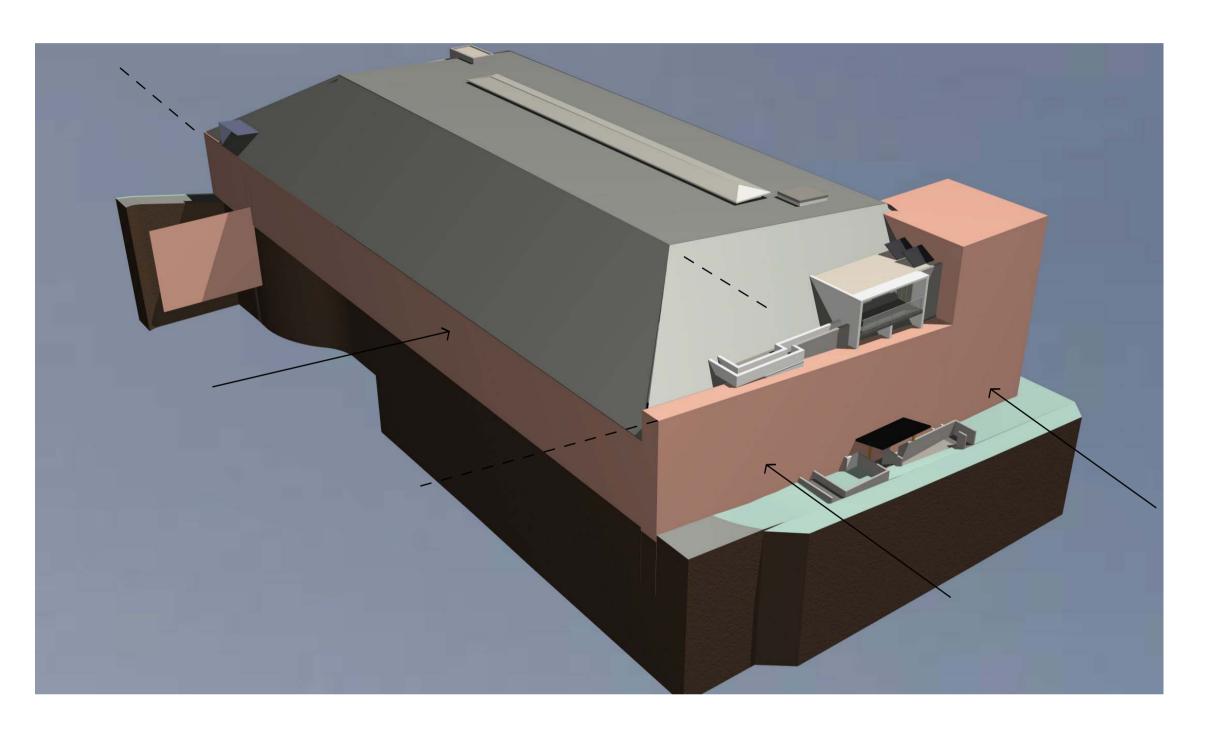

## DCP COMPLIANCE DIAGRAM (NORTH - EAST PERSPECTIVE)

GENERAL NOTES

- 1. CHECK & VERIFY ALL DIMENSIONS ON SITE BEFORE COMMENCING WORK. 2. THIS DRAWING SHOULD BE READ IN CONJUNCTION WITH ALL OTHER
- CONTRACT DOCUMENTS, INCLUDING THOSE BY OTHER CONSULTANTS/ SUB-CONTRACTORS.
- 3. ANY DISCREPANCIES AND/OR INCONSISTENCIES WITHIN THE DOCUMENTS ARE TO BE REPORTED IMMEDIATELY TO THE ARCHITECT PRIOR TO THE COMMENCEMENT OF WORK.
- 4. DO NOT SCALE OFF THE DRAWINGS. FIGURED DIMENSIONS ONLY ARE TO BE USED. ALL DIMENSIONS ARE TO BE VERIFIED ON SITE PRIOR TO COMMENCEMENT OF ANY WORKS.
- 5. STAIRS AND RAMPS ARE SHOWN INDICATIVELY. CONTRACTOR IS TO CALCULATE & DETAIL IN ACCORDANCE.
- 6. ALL EXIT DOORS AND DOORS IN PATH OF TRAVEL TO EXITS ARE TO BE CAPABLE OF BEING OPERATED AT ALL TIMES FROM THE SIDE FACING A PERSON SEEKING EGRESS FROM THE BUILDING WITH A SINGLE HANDED DOWNWARD ACTION OR PUSHING ACTION ON A SINGLE DEVICE WITHOUT THE USE OF A KEY AND LOCATED BETWEEN 900mm AND 1200mm ABOVE THE FLOOR LEVEL, IN ACCORDANCE WITH CLAUSE D2.21 OF THE BUILDING CODE OF AUSTRALIA.
- 7. MECHANICAL VENTILATION SYSTEM TO COMPLY WITH AS-1668.2 AND AS-3666. EXHAUST AIR OUTLETS NOT TO BE LOCATED CLOSER THAN 6m TO FRESH AIR INLETS.
- 8. DISABLED SANITARY FACILITY TO COMPLY IN ALL ASPECTS TO AS-1428.1. DISABLED CAR SPACES TO COMPLY IN ALL ASPECTS TO AS-2890.1 & AS-2890.5.
- 9. ALL GLAZING TO COMPLY WITH AS-1288.